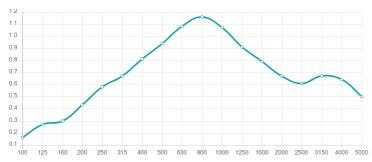

### Performance

#### Features

Type: Absorber

Absorption range: 250 Hz to 4000 Hz

Acoustic Class: C | ( $\alpha$ w) = 0,7 Available fire rates: FG | Furniture Grade

Materials:

- Natural wood | Lacquered HMDF
- Marine grade plywood structural frame - Calibrated cell acoustic foam