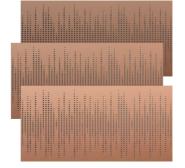

## Wooden Absorber

Athos is the latest addition to our Pro Audio range. This high performance panel was designed to counteract reflections, concentrating on mid-high frequencies, while it's sleek surfaces and perforation also provide selective scattering over high frequencies, combining both effects in this distinct design. Available in a selection of lacquered and wood finishes, and in FG and FR+ Fire rates.

This striking panel displays the signature design of Artnovion's founder Jorge Castro.