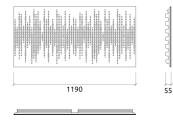

#### Dimensions:

FG - LW | 1190x595x55mm | 4.02 Kg FG - NW | 1190x595x55mm | 3.72 Kg