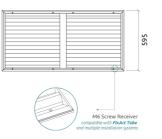

Eigth M6 Screw Thread receiver included on each panel.

#### Dimensions:

FG - LW | 1190x595x55mm | 4.02 Kg FG - NW | 1190x595x55mm | 3.72 Kg