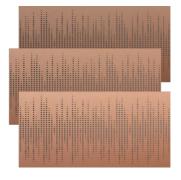

## Wooden Absorber

Athos is the latest addition to our Pro Audio range. This high performance panel was designed to counteract reflections, concentrating on mid-high frequencies, while it's sleek surfaces and perforation also provide selective scattering over high frequencies, combining both effects in this distinct design. Available in a selection of lacquered and wood finishes, and in FG and FR+ Fire rates.

This striking panel displays the signature design of Artnovion's founder Jorge Castro.