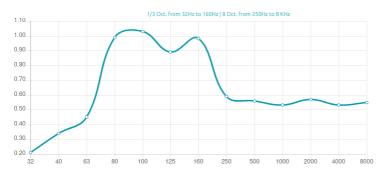

#### Performance

#### Features

Type: Pistonic Diaphragmatic Absorber

Absorption range: 80 Hz to 120 Hz

Peak Absorption Frequency: 90 Hz

Material:

- Natural Wood veener | Lacquered HMDF

Marine grade plywood structural frame
Calibrated cell acoustic foam

## Azteka Doble W - Bass Trap - Wall

Pistonic Diaphragmatic Absorber

With a peak absorption from 80 Hz to 120 Hz, the Wall Bass Trap offers an enriched acoustic experience, directly attenuating standing waves. The various front designs available for the Wall Bass Trap allow you to create artistic patterns when mounted on the walls of your home studio or recording room, completely indistinguishable from the Artnovion absorber range.

The Wall Bass Trap - 595 x 1190 - equivalent to 2 standard panels, is equipped with a weighted pistonic membrane enclosing a volume with a high performance acoustic core. This design allows for a precisely tuned, high performance absorption. Bringing you the maximum performance in as least space as possible.