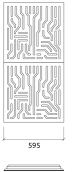

#### Dimensions:

FG - LW | 595x1190x56mm | 8.5 Kg FG - NW | 595x1190x56mm | 8.5 Kg