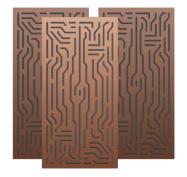

## Azteka Doble W - Bass Trap - Wall

Pistonic Diaphragmatic Absorber

With a peak absorption from 80 Hz to 120 Hz, the Wall Bass Trap offers an enriched acoustic experience, directly attenuating standing waves. The various front designs available for the Wall Bass Trap allow you to create artistic patterns when mounted on the walls of your home studio or recording room, completely indistinguishable from the Artnovion absorber range.

The Wall Bass Trap - 595 x 1190 - equivalent to 2 standard panels, is equipped with a weighted pistonic membrane enclosing a volume with a high performance acoustic core. This design allows for a precisely tuned, high performance absorption. Bringing you the maximum performance in as least space as possible.