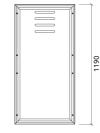

#### Dimensions:

FG - LW | 595x1190x56mm | 8.5 Kg FG - NW | 595x1190x56mm | 8.5 Kg

The Wall Bass Trap - 595 x 1190 - equivalent to 2 standard panels, is equipped with a weighted pistonic membrane enclosing a volume with a high performance acoustic core. This design allows for a precisely tuned, high performance absorption. Bringing you the maximum performance in as least space as possible.