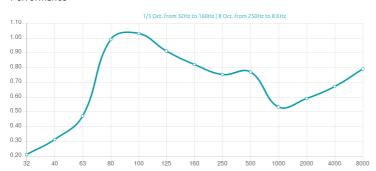

### Performance

## Туре:

Pistonic Diaphragmatic Absorber

Absorption range: 80 Hz to 120 Hz

Peak Absorption Frequency: 90 Hz