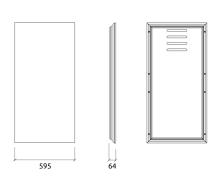

# Dimensions:

FG - SF | 595x1190x64mm | 8.86 Kg FG - WF | 595x1190x64mm | 8.86 Kg