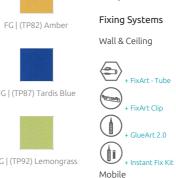

| <b>Product finishes</b><br>(FG - SF) Suede Fabric I | Einicher                |                       |                         |                         |                                                                                    |
|-----------------------------------------------------|-------------------------|-----------------------|-------------------------|-------------------------|------------------------------------------------------------------------------------|
| (FG - SF) Stede Fabric                              | rinishes                |                       |                         |                         |                                                                                    |
|                                                     |                         |                       |                         |                         |                                                                                    |
| FG   (TM201) Grigio                                 | FG   (TM202) Bianco     | FG   (TM203) Noce     | FG   (TM204) Gentian    | FG   (TM205) Nero       |                                                                                    |
|                                                     |                         |                       |                         |                         | Purpose                                                                            |
|                                                     |                         |                       |                         |                         | - First reflection Contro                                                          |
| FG   (TM206) Nebbia                                 | FG   (TM207) Bordo      | FG   (TM208) Fuchsia  | FG   (TM209) Pistacchio | FG   (TM210) Turchese   | <ul> <li>RT reduction</li> <li>Flutter echo control</li> </ul>                     |
| (FG - WF) Weave Fabric Finishes                     |                         |                       |                         |                         | <ul> <li>Reducing excessive r</li> <li>Improving speech interpretenting</li> </ul> |
|                                                     |                         |                       |                         |                         |                                                                                    |
|                                                     |                         |                       |                         |                         | Recommended for                                                                    |
| FG   (TP106) Terracotta                             | FG   (TP107) Teal       | FG   (TP108) Emerald  | FG   (TP109) Seashell   | FG   (TP110) Steel      | - Hi-Fi Listening Room<br>- Media Room                                             |
|                                                     |                         |                       |                         |                         | - Home Cinema<br>- Living Room                                                     |
| FG   (TP111) Iron                                   | FG   (TP112) Citron     | FG   (TP113) Fandango | FG   (TP114) Carmine    | FG   (TP82) Amber       | Fixing Systems                                                                     |
|                                                     |                         |                       |                         |                         | Wall & Ceiling                                                                     |
|                                                     |                         |                       |                         |                         |                                                                                    |
| FG   (TP83) Persimmon                               | FG   (TP84) Persian Red | FG   (TP85) Claret    | FG   (TP86) Cobalt      | FG   (TP87) Tardis Blue | + FixArt - Tube                                                                    |
|                                                     | -                       |                       |                         | _                       | + FixArt Clip                                                                      |
|                                                     |                         |                       |                         |                         | + GlueArt 2.0                                                                      |
| FG   (TP88) Alabaster                               | FG   (TP89) Greige      | FG   (TP90) Smoke     | FG   (TP91) Licorice    | FG   (TP92) Lemongrass  | + Instant Fix Kit                                                                  |
|                                                     |                         |                       |                         |                         | Mobile                                                                             |
|                                                     |                         |                       |                         |                         | / H \                                                                              |