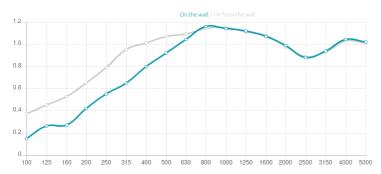

#### Features

Absorption Range: 350 Hz to 5000 Hz

Acoustic Class: B | (aw) = 0,85 Available fire rate: FG | Furniture Grade

Materials: - Acoustic fabric - Marine grade plywood structural frame - Calibrated cell acoustic foam