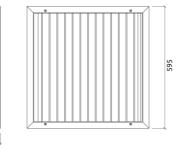

#### Dimensions:

FG - SF | 595x595x52mm | 1.06 Kg FG - WF | 595x595x52mm | 1.2 Kg