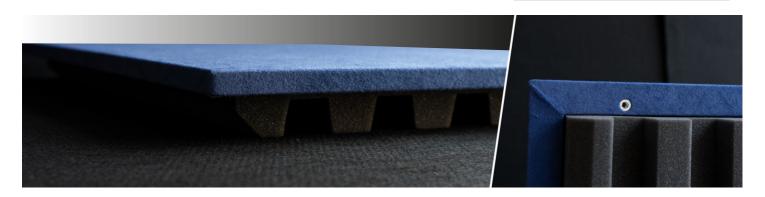

#### Features

Absorption Range: 350 Hz to 5000 Hz

Acoustic Class: B | (aw) = 0,85 Available fire rate: FG | Furniture Grade

Materials: - Acoustic fabric - Marine grade plywood structural frame - Calibrated cell acoustic foam

Four M6 Screw Thread receiver included on each panel.

## Fabric Absorber

Helen is an acoustic panel with discreet design and impressive absorption.

This apparently simple product is packed with bespoke features: A concealed structural frame that allows for mechanical fixing, a patented high-performance acoustic core, and a perfectly fitted fabric finish.