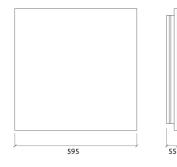

#### Dimensions:

FG - SF | 595x595x52mm | 1.06 Kg FG - WF | 595x595x52mm | 1.2 Kg